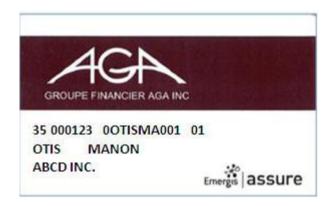

## In order to transmit dental claims successfully the steps below must be followed:

- The first 2 digits refer to the carrier code (35)
- The following 6 digits refer to the group number (eg.: 000123)
- The next 10 characters correspond to the plan member identification (eg.: 0OTISMA001). It is important to note that the 1st digit of the plan member identification is always a zero <u>and should not be transmitted</u> and followed by 6 alphabetical CAPITAL letters that must be transmitted in CAPITAL letters (eg.: OTISMA) and the last 3 numerical digits (eg.: 001)
- The last 2 digits are the drug card issue number (eg: 01)